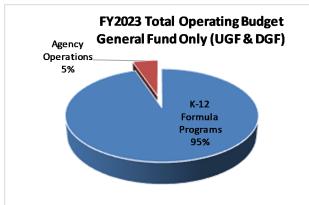

### DEPARTMENT OF EDUCATION AND EARLY DEVELOPMENT FY2023 GOVERNOR'S BUDGET

(in thousands)

|                               | Designated  | Unrestricted   |              |             |                |
|-------------------------------|-------------|----------------|--------------|-------------|----------------|
|                               | General     | General Funds  | Federal      | Other       |                |
|                               | Funds (DGF) | (UGF)          | Funds        | Funds       | Total          |
| Agency and Program Operations | 2,650.8     | 68,572.4       | 226,644.6    | 33,702.4    | 331,570.2      |
| K-12 Formula Programs         | 15,100.0    | 1,292,656.7    | 20,791.0     | 31,715.0    | 1,360,262.7    |
| Total DEED Funding            | \$ 17,750.8 | \$ 1,361,229.1 | \$ 247,435.6 | \$ 65,417.4 | \$ 1,691,832.9 |

957.0

| K-12 Formula Programs          |                               |    |            |               |            |            |               |  |  |
|--------------------------------|-------------------------------|----|------------|---------------|------------|------------|---------------|--|--|
| RDU                            | Component                     | Ţ, | DGF        | UGF           | Federal    | Other      | Total Funding |  |  |
| ■ K-12 Aid to School Districts | Additional Foundation Funding |    |            | -             | -          | 426.1      | 426.1         |  |  |
|                                | Foundation Program            |    | -          | 1,143,271.8   | 20,791.0   | 31,288.9   | 1,195,351.7   |  |  |
|                                | Pupil Transportation          |    | -          | 71,803.0      | -          | -          | 71,803.0      |  |  |
| <b>EK-12 Support</b>           | Special Schools               |    | -          | 4,070.5       | -          | -          | 4,070.5       |  |  |
|                                | Youth in Detention            |    | -          | 1,100.0       | -          | -          | 1,100.0       |  |  |
|                                | Residential Schools Program   |    | -          | 8,535.8       | -          | -          | 8,535.8       |  |  |
| School Debt Reimbursement      | School Debt Reimbursement     |    | 15,100.0   | 63,875.6      | -          | -          | 78,975.6      |  |  |
| K-12 Formula Programs T        | otal                          |    | \$15,100.0 | \$1,292,656.7 | \$20,791.0 | \$31,715.0 | \$1,360,262.7 |  |  |