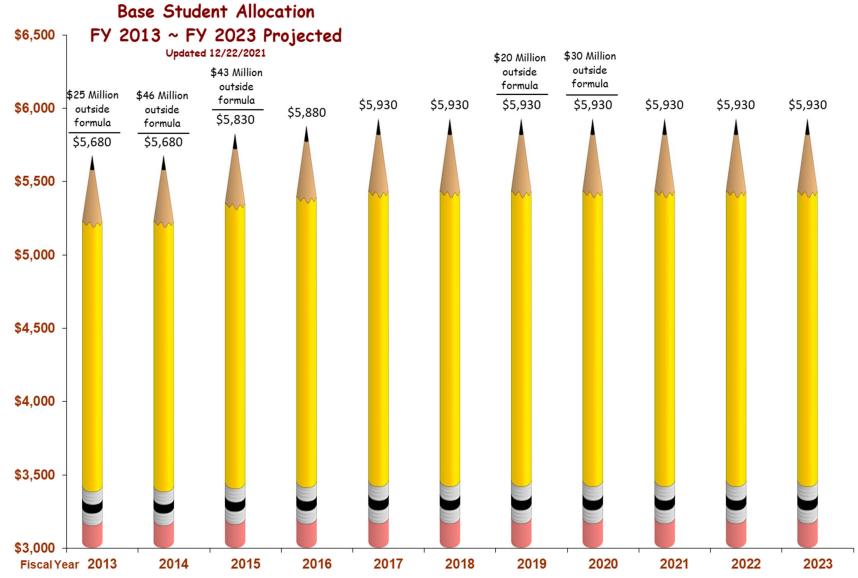

### DEPARTMENT OF EDUCATION AND EARLY DEVELOPMENT Public School Funding Program FY2022 Authorized vs FY2023 Projected

|                                        | FY2022         | FY2023         |               |
|----------------------------------------|----------------|----------------|---------------|
|                                        | _              |                | D:#a          |
|                                        | Authorized     | Projection     | Difference    |
|                                        |                |                |               |
|                                        |                |                |               |
| Regular Average Daily Membership (ADM) | 108,133.22     | 107,437.12     | (696.10)      |
| Correspondence ADM                     | 18,798.30      | 19,366.55      | 568.25        |
| Total ADM                              | 126,931.52     | 126,803.67     | (127.85)      |
|                                        |                |                |               |
| Adjusted ADM                           | 258,585.13     | 256,242.52     | (2,342.61)    |
|                                        |                |                |               |
| Basic Need                             | \$ 1,533,409.8 | \$ 1,519,518.1 | \$ (13,891.7) |
| Required Local Effort                  | (274,384.2)    | (279,671.1)    | (5,286.9)     |
| Deductible Impact Aid                  | (74,924.1)     | (74,622.5)     | 301.6         |
| Supplemental Funding Floor             | -              | -              | -             |
| Quality Schools Grant                  | 4,137.4        | 4,099.9        | (37.5)        |
| Military Flow Through and Other        | 26,027.3       | 26,027.3       | -             |
|                                        |                |                |               |
| Total                                  | \$ 1,214,266.2 | \$ 1,195,351.7 | \$ (18,914.5) |
| Funding Sources:                       |                |                |               |
| 1004 GF: Public Education Fund/Formula | \$ 1,162,308.5 | \$ 1,142,427.0 | \$ (19,881.5) |
| 1043 P/L 81-874 (Impact Aid)           | 20,791.0       | 20,791.0       | -             |
| 1066 Public School                     | 31,166.7       | 32,133.7       | 967.0         |
| Total                                  | \$ 1,214,266.2 | \$ 1,195,351.7 | \$ (18,914.5) |