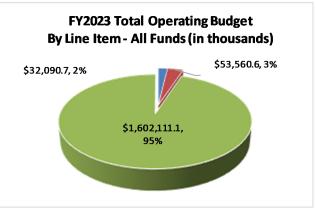

### DEPARTMENT OF EDUCATION AND EARLY DEVELOPMENT FY2023 GOVERNOR'S BUDGET

(in thousands)

|                               | Designated  | Unrestricted   |              |             |                |
|-------------------------------|-------------|----------------|--------------|-------------|----------------|
|                               | General     | General Funds  | Federal      | Other       |                |
|                               | Funds (DGF) | (UGF)          | Funds        | Funds       | Total          |
| Agency and Program Operations | 2,650.8     | 68,572.4       | 226,644.6    | 33,702.4    | 331,570.2      |
| K-12 Formula Programs         | 15,100.0    | 1,292,656.7    | 20,791.0     | 31,715.0    | 1,360,262.7    |
| Total DEED Funding            | \$ 17,750.8 | \$ 1,361,229.1 | \$ 247,435.6 | \$ 65,417.4 | \$ 1,691,832.9 |