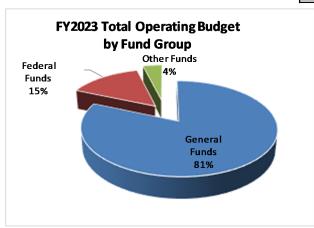

### DEPARTMENT OF EDUCATION AND EARLY DEVELOPMENT FY2023 GOVERNOR'S BUDGET

(in thousands)

|                               | Designated  | Unrestricted   |              |             |                |
|-------------------------------|-------------|----------------|--------------|-------------|----------------|
|                               | General     | General Funds  | Federal      | Other       |                |
|                               | Funds (DGF) | (UGF)          | Funds        | Funds       | Total          |
| Agency and Program Operations | 2,650.8     | 68,572.4       | 226,644.6    | 33,702.4    | 331,570.2      |
| K-12 Formula Programs         | 15,100.0    | 1,292,656.7    | 20,791.0     | 31,715.0    | 1,360,262.7    |
| Total DEED Funding            | \$ 17,750.8 | \$ 1,361,229.1 | \$ 247,435.6 | \$ 65,417.4 | \$ 1,691,832.9 |

#### **DEPARTMENT OF EDUCATION AND EARLY DEVELOPMENT FY2023 GOVERNOR'S BUDGET** (in thousands)

Library Operations

Live Homework Help

Museum Operations

**Teacher Certification** 

| Total Agency and O                                                                    | DGF<br>\$17,750.8                                                                        | UGF<br>\$1,361,229.1  | Federal<br>\$247,435.6      | Other<br>\$65,417.4 | Total Funding<br>\$1,691,832.9 | PFT<br>245                    | PPT 12 | NP<br>4 |             |
|---------------------------------------------------------------------------------------|------------------------------------------------------------------------------------------|-----------------------|-----------------------------|---------------------|--------------------------------|-------------------------------|--------|---------|-------------|
| Agency and Program Operations                                                         |                                                                                          |                       |                             |                     |                                |                               |        |         |             |
| RDU                                                                                   | <u>√</u> Component <u></u>                                                               | DGF                   | UGF                         | Federal             | Other                          | Total Funding                 | PFT    | PPT     | NP          |
| □Agency Unallocated<br>Alaska Commission on Postsecondary<br>□Education               | Unallocated Rates Adjustment Program Administration & Operations WWAMI Medical Education | 7.6<br>51.6           | 111.8<br>514.3<br>4,942.4   | 158.4               | 9,794.2<br>-                   | 362.5<br>10,360.1<br>4,942.4  | 52     | -<br>-  | 1           |
| □Alaska State Council on the Arts<br>Alaska State Libraries, Archives and<br>□Museums | Alaska State Council on the Arts Andrew P. Kashevaroff Facilities Maintenance Archives   | 10.9<br>100.0<br>10.0 | 690.9<br>1,265.1<br>1,052.5 | 815.4<br>-<br>39.5  | 2,360.5<br>-<br>190.1          | 3,877.7<br>1,365.1<br>1,292.1 | 5 - 10 | -       | 1<br>-<br>- |