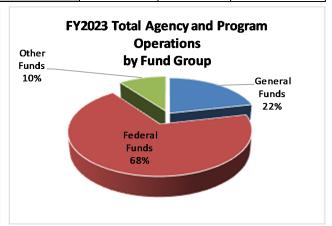

### DEPARTMENT OF EDUCATION AND EARLY DEVELOPMENT FY2023 GOVERNOR'S BUDGET

(in thousands)

|                               | Designated  | Unrestricted   |              |             |                |
|-------------------------------|-------------|----------------|--------------|-------------|----------------|
|                               | General     | General Funds  | Federal      | Other       |                |
|                               | Funds (DGF) | (UGF)          | Funds        | Funds       | Total          |
| Agency and Program Operations | 2,650.8     | 68,572.4       | 226,644.6    | 33,702.4    | 331,570.2      |
| K-12 Formula Programs         | 15,100.0    | 1,292,656.7    | 20,791.0     | 31,715.0    | 1,360,262.7    |
| Total DEED Funding            | \$ 17,750.8 | \$ 1,361,229.1 | \$ 247,435.6 | \$ 65,417.4 | \$ 1,691,832.9 |

52.6

534.5

Mt. Edgecumbe High School 4,672.2 1,456.4 6,739.2 40 11 -■Mt. Edgecumbe High School 55.2 12,923.0 Mt. Edgecumbe Aquatic Center 150.0 400.0 550.0 Mt. Edgecumbe High School Facilities Maintenance 1,194.5 1,194.5 **■State Facilities Maintenance EED State Facilities Rent** 1,068.2 1,068.2 Alaska Performance Scholarship State Financial Aid Programs 11,750.0 Awards 11,750.0 Alaska Education Grants 5,841.8 5,841.8 \$331,570.2 245 12 4 \$2,650.8 \$68,572.4 \$226,644.6 \$33,702.4 Agency and Program Operations Total