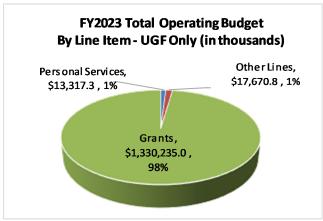

### DEPARTMENT OF EDUCATION AND EARLY DEVELOPMENT FY2023 GOVERNOR'S BUDGET

(in thousands)

|                               | Designated  | Unrestricted   |              |             |                |
|-------------------------------|-------------|----------------|--------------|-------------|----------------|
|                               | General     | General Funds  | Federal      | Other       |                |
|                               | Funds (DGF) | (UGF)          | Funds        | Funds       | Total          |
| Agency and Program Operations | 2,650.8     | 68,572.4       | 226,644.6    | 33,702.4    | 331,570.2      |
| K-12 Formula Programs         | 15,100.0    | 1,292,656.7    | 20,791.0     | 31,715.0    | 1,360,262.7    |
| Total DEED Funding            | \$ 17,750.8 | \$ 1,361,229.1 | \$ 247,435.6 | \$ 65,417.4 | \$ 1,691,832.9 |

957.0

| K-12 Formula Programs          |                               |    |            |               |            |            |               |  |  |
|--------------------------------|-------------------------------|----|------------|---------------|------------|------------|---------------|--|--|
| RDU                            | Component                     | Ţ, | DGF        | UGF           | Federal    | Other      | Total Funding |  |  |
| ■ K-12 Aid to School Districts | Additional Foundation Funding |    |            | -             | -          | 426.1      | 426.1         |  |  |
|                                | Foundation Program            |    | -          | 1,143,271.8   | 20,791.0   | 31,288.9   | 1,195,351.7   |  |  |
|                                | Pupil Transportation          |    | -          | 71,803.0      | -          | -          | 71,803.0      |  |  |
| <b>EK-12 Support</b>           | Special Schools               |    | -          | 4,070.5       | -          | -          | 4,070.5       |  |  |
|                                | Youth in Detention            |    | -          | 1,100.0       | -          | -          | 1,100.0       |  |  |
|                                | Residential Schools Program   |    | -          | 8,535.8       | -          | -          | 8,535.8       |  |  |
| School Debt Reimbursement      | School Debt Reimbursement     |    | 15,100.0   | 63,875.6      | -          | -          | 78,975.6      |  |  |
| K-12 Formula Programs T        | otal                          |    | \$15,100.0 | \$1,292,656.7 | \$20,791.0 | \$31,715.0 | \$1,360,262.7 |  |  |